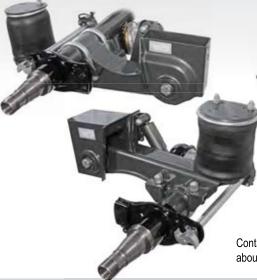

## **AXN SUSPENSION SYSTEMS**

### **MECHANICAL SUSPENSION** KEY FEATURES

- ► Reliable, proven design
- ► High-strength material for longer life
- Simple maintenance
- Available in single and multiple axle configurations
- ► Industry Competitive Warranty

- Available in underslung and overslung configurations
- Various spring seat heights allow for a wide range of ride height solutions
- ▶ Available with under-, straddle-, or flange-mount hangers

### **HIGHLIGHTS & BENEFITS**

- ✓ Fabricated Front, Center & Rear Hangers (Under-mount shown)
- A E-coated for corrosion resistance
- B Drain holes on sides and low points on spring seat help prevent corrosion
- Grade 8 torque arm fasteners with reinforced mounting flanges
- Industry standard Grade 8 capscrew & nut style pivot bolt for ease of maintenance