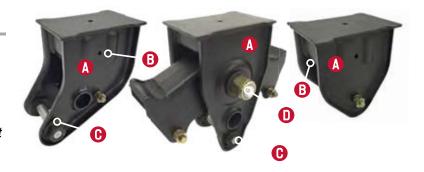

### **HIGHLIGHTS & BENEFITS**

- ✓ Fabricated Front, Center & Rear Hangers (Under-mount shown)
- A E-coated for corrosion resistance
- B Drain holes on sides and low points on spring seat help prevent corrosion
- Grade 8 torque arm fasteners with reinforced mounting flanges
- Industry standard Grade 8 capscrew & nut style pivot bolt for ease of maintenance