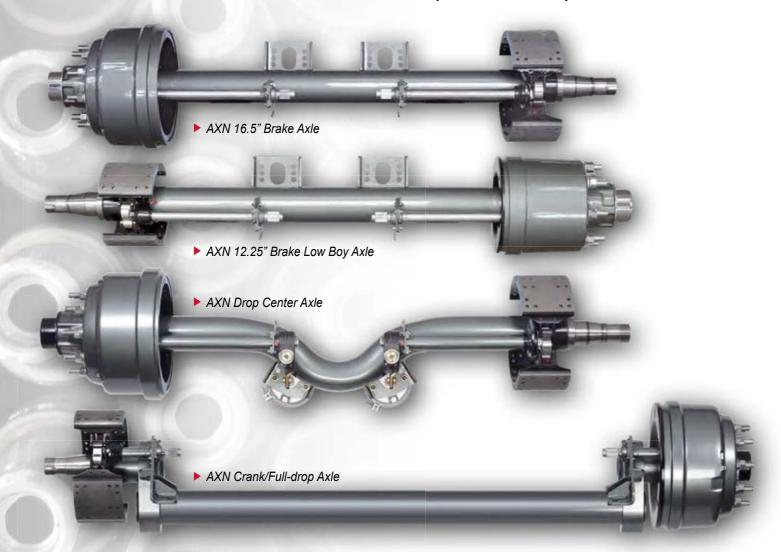

# **AXN TRAILER AXLES**

### TRAILER AXLE KEY FEATURES

- ▶ Complete line of axles in stock and ready to ship
- Your Axle, Your Way:
  - Fully-assembled
  - · Beam & Brake

- ► Custom tracks also available!
- ► Container load direct ship options!
- ▶ Industry standard replacement parts
- ► 5-year standard warranty

| AXN TRAILER AXLE NOMENCLATURE                                       |                                                                              |                               |                                                                                                   |                                                |                                                                            |
|---------------------------------------------------------------------|------------------------------------------------------------------------------|-------------------------------|---------------------------------------------------------------------------------------------------|------------------------------------------------|----------------------------------------------------------------------------|
| Product                                                             | Nominal<br>Beam Rating                                                       | Spindle<br>Type               | Brake Size (in.)                                                                                  | Brake<br>Type                                  | Track (in.)                                                                |
| TA Trailer Axle TAC Trailer Axle Crank TAD Trailer Axle Drop Center | 200<br>20.0K lbs<br>225<br>22.5K lbs<br>250<br>25.0K lbs<br>300<br>30.0K lbs | T<br>Tapered<br>P<br>Parallel | 67<br>16.5 x 7<br>27<br>12.25 x 7.5<br>68<br>16.5 x 8<br>69<br>16.5 x 8.625<br>W2<br>Waboo Pan 22 | E Extended Service S S Standard Service D Disc | 715<br>71.5"<br>775<br>775<br>77.5"<br>Custom<br>Tracks also<br>available. |