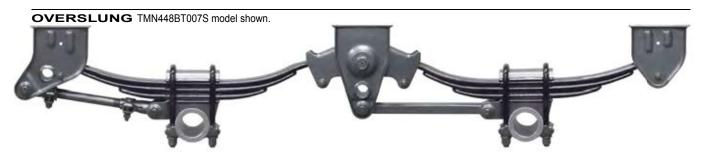

- Available in underslung and overslung configurations
- Various spring seat heights allow for a wide range of ride height solutions
- ▶ Available with under-, straddle-, or flange-mount hangers