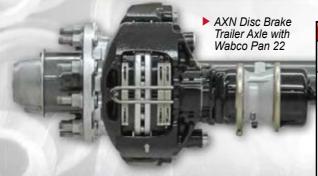

| AXN TRAILER AXLE NOMENCLATURE                                       |                                                                              |                               |                                                                                                   |                                                |                                                                            |
|---------------------------------------------------------------------|------------------------------------------------------------------------------|-------------------------------|---------------------------------------------------------------------------------------------------|------------------------------------------------|----------------------------------------------------------------------------|
| Product                                                             | Nominal<br>Beam Rating                                                       | Spindle<br>Type               | Brake Size (in.)                                                                                  | Brake<br>Type                                  | Track (in.)                                                                |
| TA Trailer Axle TAC Trailer Axle Crank TAD Trailer Axle Drop Center | 200<br>20.0K lbs<br>225<br>22.5K lbs<br>250<br>25.0K lbs<br>300<br>30.0K lbs | T<br>Tapered<br>P<br>Parallel | 67<br>16.5 x 7<br>27<br>12.25 x 7.5<br>68<br>16.5 x 8<br>69<br>16.5 x 8.625<br>W2<br>Waboo Pan 22 | E Extended Service S S Standard Service D Disc | 715<br>71.5"<br>775<br>775<br>77.5"<br>Custom<br>Tracks also<br>available. |