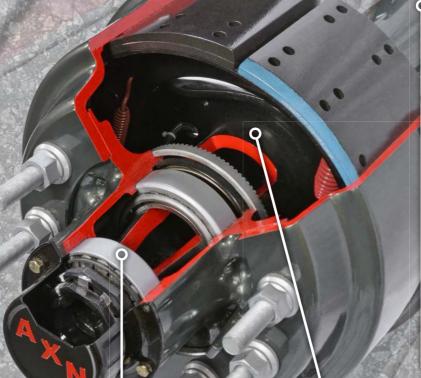

# HEAVY DUTY. IT'S IN THE NAME. IT'S IN THE PRODUCT.

SEAMLESS TUBE.

ONE-PIECE BEAM.
(NO WELDED SPINDLES)

EXTRA MATERIAL AT BEARING JOURNALS.

# **AXN TRAILER AXLES**