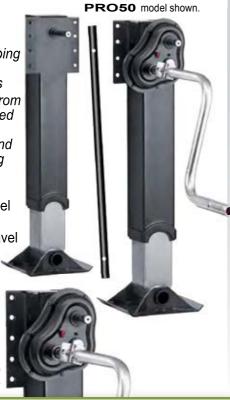

### PRO50 & PRO60 LANDING GEAR FEATURES

▶ Robotic welding with fully-wrapped reinforcement collar around upper leg tubing for greater stability against lateral forces

Drop forged gears from quality steel, hardened and machined to extend service life and provide easy winding and lifting.

### High Ratio:

3.3 turns/inch of travel

### Low Ratio:

25.4 turns/inch of travel

High performance E-coating with zincphosphate pretreatment provides superior resistance to severe weather conditions

> **PRO60** model shown.