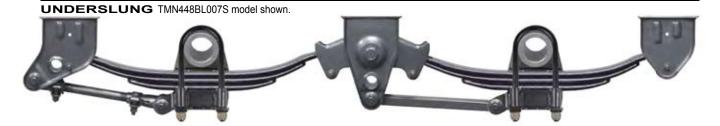

- Available in underslung and overslung configurations
- Various spring seat heights allow for a wide range of ride height solutions
- ▶ Available with under-, straddle-, or flange-mount hangers