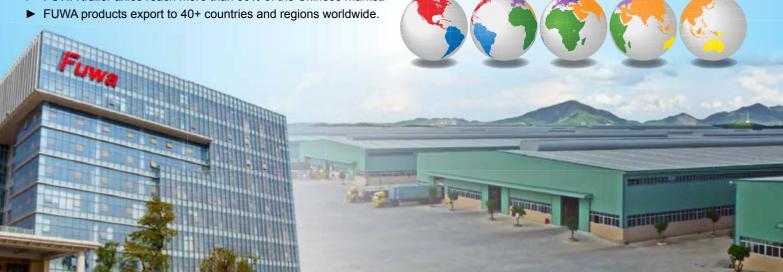

### >> 2000

- ► FUWA trailer axles reach more than 70% of the Chinese market.
- FUWA products export to 36 countries and regions worldwide.

was of 80 annu

# **FUWA GROUP COMPANIES**

FUWA trailer axles reach more than 80% of the Chinese market.